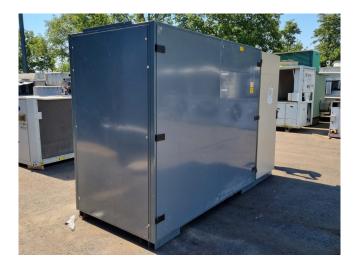

#### Used DWM D4DA5-200X-AWM/D (x2) & D4DH5-250X-AWM/D (x1)

Used DWM D4DA5-200X-AWM/D (x2) & D4DH5-250X-AWM/D (x1) semihermetic reciprocating compressor rack on Freon. Complete with AC&R S-9109-CE oil reservoir, oil level regulators, pressure and safety switches, condensing pressure switch and a control cabinet with a Adap Kool Drive. The compressors have a total displacement of 182,9 m<sup>3</sup>/h. \*Why choose for HOSBV? Were not only the largest used refrigeration specialist in Europe, but also, we deliver all equipment including an extensive test, warranty and industrial cleaning. \*Optional we can also arrange the logistics.