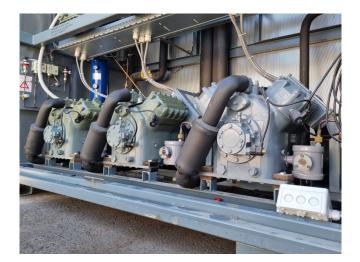

#### Used DWM D4DA5-200X-AWM/D (x2) & D4DH5-250X-AWM/D (x1)

Used DWM D4DA5-200X-AWM/D (x2) & D4DH5-250X-AWM/D (x1) semihermetic reciprocating compressor rack on Freon. Complete with AC&R S-9109-CE oil reservoir, oil level regulators, pressure and safety switches, condensing pressure switch and a control cabinet with a Adap Kool Drive. The compressors have a total displacement of 182,9 m<sup>3</sup>/h. \*Why choose for HOSBV? Were not only the largest used refrigeration specialist in Europe, but also, we deliver all equipment including an extensive test, warranty and industrial cleaning. \*Optional we can also arrange the logistics.