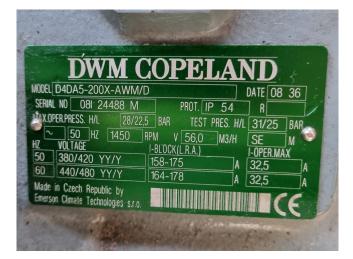

| MODEL D4DH5-250X-AWM/D DATE 08 42   SERIAL NO 08J 27394 M PROT. IP 54 R   INXOPER RPRESS. H/L 28/22.5 BAR TEST PRESS. H/L 31/25 BAR   INXOPER FRESS. H/L 28/22.5 BAR TEST PRESS. H/L 31/25 BAR   INXOPER FSO HZ 1450 RPM V 70.9 M3/H SE M   HZ VOLTAGE I-BLOCK(L.R.A.) I-OPER.MAX IOPER.MAX A 41.5 A   50 380/420 YY/Y 180-199 A 41.5 A   G0 440/480 YY/Y 183-200 A 41.5 A   Made m Cech Republic by INFORMATION INFORMATION INFORMATION                                                                                                                                                                                                                                                                                                                                                                                                                                                                                                                                                                                                                                                                                                                                                                                                                                                                                                                                                                                                                                                                                                                         | DWM C                                                            | OPE      | LAN       | ND        |      |
|------------------------------------------------------------------------------------------------------------------------------------------------------------------------------------------------------------------------------------------------------------------------------------------------------------------------------------------------------------------------------------------------------------------------------------------------------------------------------------------------------------------------------------------------------------------------------------------------------------------------------------------------------------------------------------------------------------------------------------------------------------------------------------------------------------------------------------------------------------------------------------------------------------------------------------------------------------------------------------------------------------------------------------------------------------------------------------------------------------------------------------------------------------------------------------------------------------------------------------------------------------------------------------------------------------------------------------------------------------------------------------------------------------------------------------------------------------------------------------------------------------------------------------------------------------------|------------------------------------------------------------------|----------|-----------|-----------|------|
| X.OPER.PRESS. H/L   28/22,5   BAR   TEST PRES. H/L   31/25   BAR     50   HZ   1450   RPM   V   70,9   M3/H   SE   M     HZ   VOLTAGE   I-BLOCK(L.R.A.)   I-OPER.MAX   I-OPER.MAX   I-OPER.MAX     50   380/420   YY/Y   180-199   A   41,5   A     60   440/480   YY/Y   183-200   A   41,5   A     Made in Czech Republic by   Image: Distribute and the image and the i                                                                                                           |                                                                  |          |           |           | 42   |
| SO   HZ   1450   RPM   V   70,9   M3/H   SE   M     HZ   VOLTAGE   I-BLOCK(L.R.A.)   I-OPER.MAX   I-OPER.MAX   I-OPER.MAX     50   380/420   YY/Y   180-199   A   41,5   À     60   440/480   YY/Y   183-200   A   41,5   A     Made in Czech Republic by   Image: Distribute Hall Mathematical Mathmathmathmatical Mathmathmathmatical Mathmathmathmatical | SERIAL NO 08J 27394 M                                            | PROT. II | p 54      | ] R       |      |
| HZ   VOLTAGE   I-BLOCK(L.R.A.)   I-OPER.MAX     50   380/420   YY/Y   180-199   A   41,5   À     60   440/480   YY/Y   183-200   A   41,5   A     Made in Czech Republic by   180   199   A   41,5   A                                                                                                                                                                                                                                                                                                                                                                                                                                                                                                                                                                                                                                                                                                                                                                                                                                                                                                                                                                                                                                                                                                                                                                                                                                                                                                                                                           | X.OPER.PRESS. H/L 28/22,5                                        | BAR TEST | PRES. H/L | 31/25     | BAR  |
| 50   380/420   YY/Y   180-199   A   41,5   Å     60   440/480   YY/Y   183-200   A   41,5   A     Made in Czech Repúblic by   181/100   180/100   A   100/100   A                                                                                                                                                                                                                                                                                                                                                                                                                                                                                                                                                                                                                                                                                                                                                                                                                                                                                                                                                                                                                                                                                                                                                                                                                                                                                                                                                                                                | 🚰 🔁 50 HZ 1450 R                                                 |          | M3/H      | SE        | Тм 🥗 |
| 60   440/480   YY/Y   183-200   A   41,5   A     Made in Czech Republic by   181/10/10/10/10/10/10/10/10/10/10/10/10/10                                                                                                                                                                                                                                                                                                                                                                                                                                                                                                                                                                                                                                                                                                                                                                                                                                                                                                                                                                                                                                                                                                                                                                                                                                                                                                                                                                                                                                          |                                                                  |          |           | I-OPER.M. | ĀX   |
| Made in Czech Republic by                                                                                                                                                                                                                                                                                                                                                                                                                                                                                                                                                                                                                                                                                                                                                                                                                                                                                                                                                                                                                                                                                                                                                                                                                                                                                                                                                                                                                                                                                                                                        | 50 380/420 YY/Y                                                  | 180-199  | A         | 41,5      | Â    |
| Made in Czech Republic by<br>- Emerson Climate Technologies s.r.o.                                                                                                                                                                                                                                                                                                                                                                                                                                                                                                                                                                                                                                                                                                                                                                                                                                                                                                                                                                                                                                                                                                                                                                                                                                                                                                                                                                                                                                                                                               | 60 440/480 YY/Y                                                  | 183-200  | A         | 41,5      | A    |
|                                                                                                                                                                                                                                                                                                                                                                                                                                                                                                                                                                                                                                                                                                                                                                                                                                                                                                                                                                                                                                                                                                                                                                                                                                                                                                                                                                                                                                                                                                                                                                  | Made in Czech Republic by<br>Emerson Climate Technologies s.r.o. |          |           |           | E    |