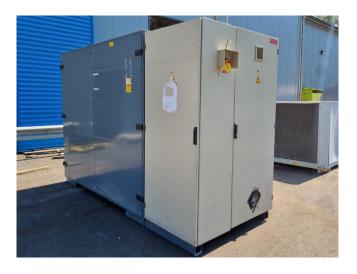

#### Used DWM D4DA5-200X-AWM/D (x2) & D4DH5-250X-AWM/D (x1)

Used DWM D4DA5-200X-AWM/D (x2) & D4DH5-250X-AWM/D (x1) semihermetic reciprocating compressor rack on Freon. Complete with AC&R S-9109-CE oil reservoir, oil level regulators, pressure and safety switches, condensing pressure switch and a control cabinet with a Adap Kool Drive. The compressors have a total displacement of 182,9 m<sup>3</sup>/h. \*Why choose for HOSBV? Were not only the largest used refrigeration specialist in Europe, but also, we deliver all equipment including an extensive test, warranty and industrial cleaning. \*Optional we can also arrange the logistics.