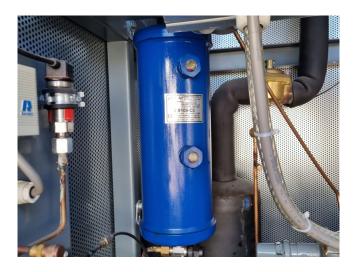

#### Used DWM D4DA5-200X-AWM/D (x2) & D4DH5-250X-AWM/D (x1)

Used DWM D4DA5-200X-AWM/D (x2) & D4DH5-250X-AWM/D (x1) semihermetic reciprocating compressor rack on Freon. Complete with AC&R S-9109-CE oil reservoir, oil level regulators, pressure and safety switches, condensing pressure switch and a control cabinet with a Adap Kool Drive. The compressors have a total displacement of 182,9 m<sup>3</sup>/h. \*Why choose for HOSBV? Were not only the largest used refrigeration specialist in Europe, but also, we deliver all equipment including an extensive test, warranty and industrial cleaning. \*Optional we can also arrange the logistics.