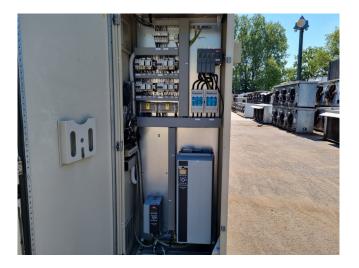

#### Used DWM D4DA5-200X-AWM/D (x2) & D4DH5-250X-AWM/D (x1)

Used DWM D4DA5-200X-AWM/D (x2) & D4DH5-250X-AWM/D (x1) semihermetic reciprocating compressor rack on Freon. Complete with AC&R S-9109-CE oil reservoir, oil level regulators, pressure and safety switches, condensing pressure switch and a control cabinet with a Adap Kool Drive. The compressors have a total displacement of 182,9 m<sup>3</sup>/h. \*Why choose for HOSBV? Were not only the largest used refrigeration specialist in Europe, but also, we deliver all equipment including an extensive test, warranty and industrial cleaning. \*Optional we can also arrange the logistics.