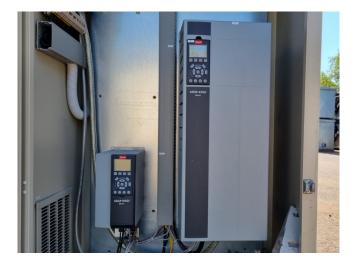

#### Used DWM D4DA5-200X-AWM/D (x2) & D4DH5-250X-AWM/D (x1)

Used DWM D4DA5-200X-AWM/D (x2) & D4DH5-250X-AWM/D (x1) semihermetic reciprocating compressor rack on Freon. Complete with AC&R S-9109-CE oil reservoir, oil level regulators, pressure and safety switches, condensing pressure switch and a control cabinet with a Adap Kool Drive. The compressors have a total displacement of 182,9 m<sup>3</sup>/h. \*Why choose for HOSBV? Were not only the largest used refrigeration specialist in Europe, but also, we deliver all equipment including an extensive test, warranty and industrial cleaning. \*Optional we can also arrange the logistics.