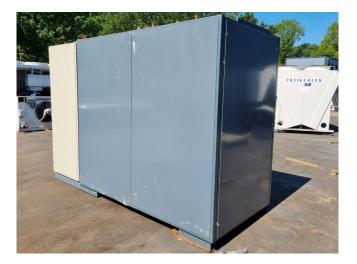

#### Used DWM D4DA5-200X-AWM/D (x2) & D4DH5-250X-AWM/D (x1)

Used DWM D4DA5-200X-AWM/D (x2) & D4DH5-250X-AWM/D (x1) semihermetic reciprocating compressor rack on Freon. Complete with AC&R S-9109-CE oil reservoir, oil level regulators, pressure and safety switches, condensing pressure switch and a control cabinet with a Adap Kool Drive. The compressors have a total displacement of 182,9 m<sup>3</sup>/h. \*Why choose for HOSBV? Were not only the largest used refrigeration specialist in Europe, but also, we deliver all equipment including an extensive test, warranty and industrial cleaning. \*Optional we can also arrange the logistics.