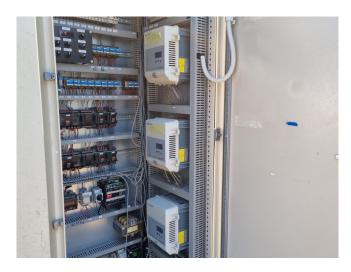

#### Used DWM D4DA5-200X-AWM/D (x2) & D4DH5-250X-AWM/D (x1)

Used DWM D4DA5-200X-AWM/D (x2) & D4DH5-250X-AWM/D (x1) semihermetic reciprocating compressor rack on Freon. Complete with AC&R S-9109-CE oil reservoir, oil level regulators, pressure and safety switches, condensing pressure switch and a control cabinet with a Adap Kool Drive. The compressors have a total displacement of 182,9 m<sup>3</sup>/h. \*Why choose for HOSBV? Were not only the largest used refrigeration specialist in Europe, but also, we deliver all equipment including an extensive test, warranty and industrial cleaning. \*Optional we can also arrange the logistics.