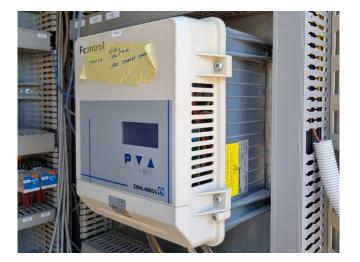

#### Used DWM D4DA5-200X-AWM/D (x2) & D4DH5-250X-AWM/D (x1)

Used DWM D4DA5-200X-AWM/D (x2) & D4DH5-250X-AWM/D (x1) semihermetic reciprocating compressor rack on Freon. Complete with AC&R S-9109-CE oil reservoir, oil level regulators, pressure and safety switches, condensing pressure switch and a control cabinet with a Adap Kool Drive. The compressors have a total displacement of 182,9 m<sup>3</sup>/h. \*Why choose for HOSBV? Were not only the largest used refrigeration specialist in Europe, but also, we deliver all equipment including an extensive test, warranty and industrial cleaning. \*Optional we can also arrange the logistics.