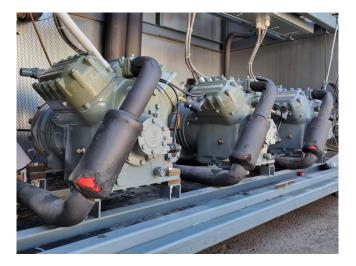

#### Used DWM D4DA5-200X-AWM/D (x2) & D4DH5-250X-AWM/D (x1)

Used DWM D4DA5-200X-AWM/D (x2) & D4DH5-250X-AWM/D (x1) semihermetic reciprocating compressor rack on Freon. Complete with AC&R S-9109-CE oil reservoir, oil level regulators, pressure and safety switches, condensing pressure switch and a control cabinet with a Adap Kool Drive. The compressors have a total displacement of 182,9 m<sup>3</sup>/h. \*Why choose for HOSBV? Were not only the largest used refrigeration specialist in Europe, but also, we deliver all equipment including an extensive test, warranty and industrial cleaning. \*Optional we can also arrange the logistics.