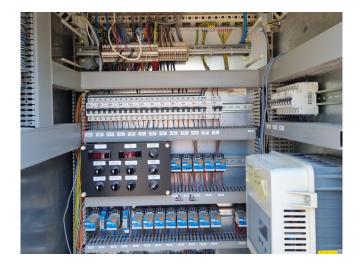

#### Used DWM D4DA5-200X-AWM/D (x2) & D4DH5-250X-AWM/D (x1)

Used DWM D4DA5-200X-AWM/D (x2) & D4DH5-250X-AWM/D (x1) semihermetic reciprocating compressor rack on Freon. Complete with AC&R S-9109-CE oil reservoir, oil level regulators, pressure and safety switches, condensing pressure switch and a control cabinet with a Adap Kool Drive. The compressors have a total displacement of 182,9 m<sup>3</sup>/h. \*Why choose for HOSBV? Were not only the largest used refrigeration specialist in Europe, but also, we deliver all equipment including an extensive test, warranty and industrial cleaning. \*Optional we can also arrange the logistics.