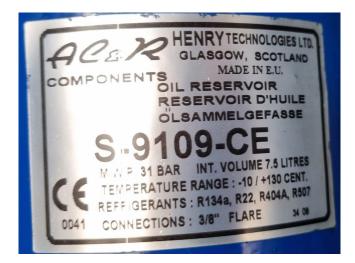

#### Used DWM D4DA5-200X-AWM/D (x2) & D4DH5-250X-AWM/D (x1)

Used DWM D4DA5-200X-AWM/D (x2) & D4DH5-250X-AWM/D (x1) semihermetic reciprocating compressor rack on Freon. Complete with AC&R S-9109-CE oil reservoir, oil level regulators, pressure and safety switches, condensing pressure switch and a control cabinet with a Adap Kool Drive. The compressors have a total displacement of 182,9 m<sup>3</sup>/h. \*Why choose for HOSBV? Were not only the largest used refrigeration specialist in Europe, but also, we deliver all equipment including an extensive test, warranty and industrial cleaning. \*Optional we can also arrange the logistics.