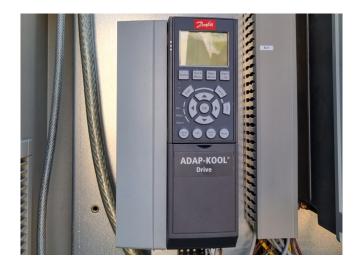

#### Used DWM D4DA5-200X-AWM/D (x2) & D4DH5-250X-AWM/D (x1)

Used DWM D4DA5-200X-AWM/D (x2) & D4DH5-250X-AWM/D (x1) semihermetic reciprocating compressor rack on Freon. Complete with AC&R S-9109-CE oil reservoir, oil level regulators, pressure and safety switches, condensing pressure switch and a control cabinet with a Adap Kool Drive. The compressors have a total displacement of 182,9 m<sup>3</sup>/h. \*Why choose for HOSBV? Were not only the largest used refrigeration specialist in Europe, but also, we deliver all equipment including an extensive test, warranty and industrial cleaning. \*Optional we can also arrange the logistics.