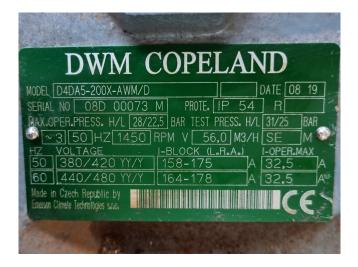

#### Used DWM D4DA5-200X-AWM/D (x2) & D4DH5-250X-AWM/D (x1)

Used DWM D4DA5-200X-AWM/D (x2) & D4DH5-250X-AWM/D (x1) semihermetic reciprocating compressor rack on Freon. Complete with AC&R S-9109-CE oil reservoir, oil level regulators, pressure and safety switches, condensing pressure switch and a control cabinet with a Adap Kool Drive. The compressors have a total displacement of 182,9 m<sup>3</sup>/h. \*Why choose for HOSBV? Were not only the largest used refrigeration specialist in Europe, but also, we deliver all equipment including an extensive test, warranty and industrial cleaning. \*Optional we can also arrange the logistics.