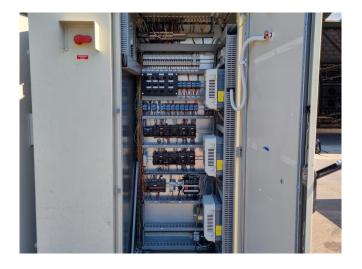

#### Used DWM D4DA5-200X-AWM/D (x2) & D4DH5-250X-AWM/D (x1)

Used DWM D4DA5-200X-AWM/D (x2) & D4DH5-250X-AWM/D (x1) semihermetic reciprocating compressor rack on Freon. Complete with AC&R S-9109-CE oil reservoir, oil level regulators, pressure and safety switches, condensing pressure switch and a control cabinet with a Adap Kool Drive. The compressors have a total displacement of 182,9 m<sup>3</sup>/h. \*Why choose for HOSBV? Were not only the largest used refrigeration specialist in Europe, but also, we deliver all equipment including an extensive test, warranty and industrial cleaning. \*Optional we can also arrange the logistics.