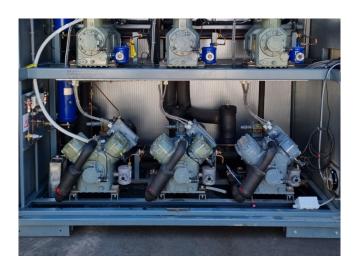

#### Used DWM D4DA5-200X-AWM/D (x2) & D4DH5-250X-AWM/D (x1)

Used DWM D4DA5-200X-AWM/D (x2) & D4DH5-250X-AWM/D (x1) semihermetic reciprocating compressor rack on Freon. Complete with AC&R S-9109-CE oil reservoir, oil level regulators, pressure and safety switches, condensing pressure switch and a control cabinet with a Adap Kool Drive. The compressors have a total displacement of 182,9 m<sup>3</sup>/h. \*Why choose for HOSBV? Were not only the largest used refrigeration specialist in Europe, but also, we deliver all equipment including an extensive test, warranty and industrial cleaning. \*Optional we can also arrange the logistics.