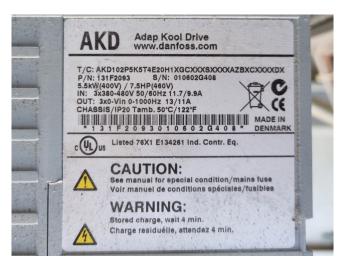

| MODEL D4DH5-250X-AWM/D DATE 08 42   SERIAL NO 08J 27394 M PROT. IP 54 R   INXOPER RPRESS. H/L 28/22.5 BAR TEST PRESS. H/L 31/25 BAR   INXOPER FRESS. H/L 28/22.5 BAR TEST PRESS. H/L 31/25 BAR   INXOPER FSO HZ 1450 RPM V 70.9 M3/H SE M   HZ VOLTAGE I-BLOCK(L.R.A.) I-OPER.MAX IOPER.MAX A 41.5 A   50 380/420 YY/Y 180-199 A 41.5 A   G0 440/480 YY/Y 183-200 A 41.5 A   Made m Cech Republic by INFORMATION INFORMATION INFORMATION                                                                                                                                                                                                                                                                                                                                                                                                                                                                                                                                                                                                                                                                                                                                                                                                                                                                                                                                                                                                                                                                                                                         | DWM C                                                            | OPE      | LAN       | ND        |      |
|------------------------------------------------------------------------------------------------------------------------------------------------------------------------------------------------------------------------------------------------------------------------------------------------------------------------------------------------------------------------------------------------------------------------------------------------------------------------------------------------------------------------------------------------------------------------------------------------------------------------------------------------------------------------------------------------------------------------------------------------------------------------------------------------------------------------------------------------------------------------------------------------------------------------------------------------------------------------------------------------------------------------------------------------------------------------------------------------------------------------------------------------------------------------------------------------------------------------------------------------------------------------------------------------------------------------------------------------------------------------------------------------------------------------------------------------------------------------------------------------------------------------------------------------------------------|------------------------------------------------------------------|----------|-----------|-----------|------|
| X.OPER.PRESS. H/L   28/22,5   BAR   TEST PRES. H/L   31/25   BAR     50   HZ   1450   RPM   V   70,9   M3/H   SE   M     HZ   VOLTAGE   I-BLOCK(L.R.A.)   I-OPER.MAX   I-OPER.MAX   I-OPER.MAX     50   380/420   YY/Y   180-199   A   41,5   A     60   440/480   YY/Y   183-200   A   41,5   A     Made in Czech Republic by   Image: Distribute and the image and the i                                                                                                           |                                                                  |          |           |           | 42   |
| SO   HZ   1450   RPM   V   70,9   M3/H   SE   M     HZ   VOLTAGE   I-BLOCK(L.R.A.)   I-OPER.MAX   I-OPER.MAX   I-OPER.MAX     50   380/420   YY/Y   180-199   A   41,5   À     60   440/480   YY/Y   183-200   A   41,5   A     Made in Czech Republic by   Image: Distribute Hall Mathematical Mathmathmathmatical Mathmathmathmatical Mathmathmathmatical | SERIAL NO 08J 27394 M                                            | PROT. II | p 54      | ] R       |      |
| HZ   VOLTAGE   I-BLOCK(L.R.A.)   I-OPER.MAX     50   380/420   YY/Y   180-199   A   41,5   À     60   440/480   YY/Y   183-200   A   41,5   A     Made in Czech Republic by   180   199   A   41,5   A                                                                                                                                                                                                                                                                                                                                                                                                                                                                                                                                                                                                                                                                                                                                                                                                                                                                                                                                                                                                                                                                                                                                                                                                                                                                                                                                                           | X.OPER.PRESS. H/L 28/22,5                                        | BAR TEST | PRES. H/L | 31/25     | BAR  |
| 50   380/420   YY/Y   180-199   A   41,5   Å     60   440/480   YY/Y   183-200   A   41,5   A     Made in Czech Repúblic by   181/100   180/100   A   100/100   A                                                                                                                                                                                                                                                                                                                                                                                                                                                                                                                                                                                                                                                                                                                                                                                                                                                                                                                                                                                                                                                                                                                                                                                                                                                                                                                                                                                                | 🚰 🔁 50 HZ 1450 R                                                 |          | M3/H      | SE        | Тм 🥗 |
| 60   440/480   YY/Y   183-200   A   41,5   A     Made in Czech Republic by   181/10/10/10/10/10/10/10/10/10/10/10/10/10                                                                                                                                                                                                                                                                                                                                                                                                                                                                                                                                                                                                                                                                                                                                                                                                                                                                                                                                                                                                                                                                                                                                                                                                                                                                                                                                                                                                                                          |                                                                  |          |           | I-OPER.M. | ĀX   |
| Made in Czech Republic by                                                                                                                                                                                                                                                                                                                                                                                                                                                                                                                                                                                                                                                                                                                                                                                                                                                                                                                                                                                                                                                                                                                                                                                                                                                                                                                                                                                                                                                                                                                                        | 50 380/420 YY/Y                                                  | 180-199  | A         | 41,5      | Â    |
| Made in Czech Republic by<br>- Emerson Climate Technologies s.r.o.                                                                                                                                                                                                                                                                                                                                                                                                                                                                                                                                                                                                                                                                                                                                                                                                                                                                                                                                                                                                                                                                                                                                                                                                                                                                                                                                                                                                                                                                                               | 60 440/480 YY/Y                                                  | 183-200  | A         | 41,5      | A    |
|                                                                                                                                                                                                                                                                                                                                                                                                                                                                                                                                                                                                                                                                                                                                                                                                                                                                                                                                                                                                                                                                                                                                                                                                                                                                                                                                                                                                                                                                                                                                                                  | Made in Czech Republic by<br>Emerson Climate Technologies s.r.o. |          |           |           | E    |