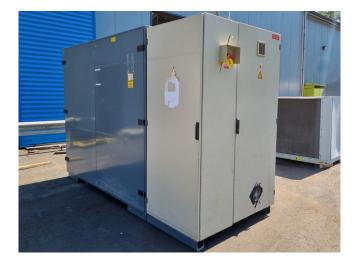

#### Used DWM D4DA5-200X-AWM/D (x2) & D4DH5-250X-AWM/D (x1)

Used DWM D4DA5-200X-AWM/D (x2) & D4DH5-250X-AWM/D (x1) semihermetic reciprocating compressor rack on Freon. Complete with AC&R S-9109-CE oil reservoir, oil level regulators, pressure and safety switches, condensing pressure switch and a control cabinet with a Adap Kool Drive. The compressors have a total displacement of 182,9 m<sup>3</sup>/h. \*Why choose for HOSBV? Were not only the largest used refrigeration specialist in Europe, but also, we deliver all equipment including an extensive test, warranty and industrial cleaning. \*Optional we can also arrange the logistics.